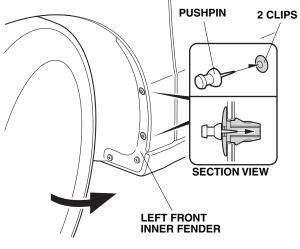

## Installing the Front Splash Guards

1. Turn the steering wheel fully counterclockwise.

QBN0501AJ

- 2. Using a pushpin, pierce the center of the top two clips on the left front inner fender.
- 3. Remove the lower two self-tapping screws from the left front inner fender.