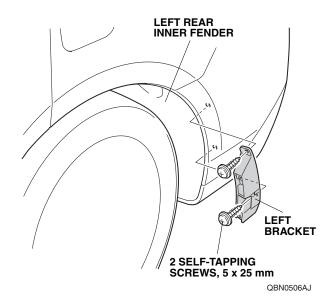

## Installing the Rear Splash Guards

7. Remove the two self-tapping screws from the left rear inner fender.

QBN0504AJ

8. Get the left bracket and install two spring nuts to the left bracket.

QBN0505AJ

9. Install the left bracket to the left rear inner fender using two 5 x 25 mm self-tapping screws.