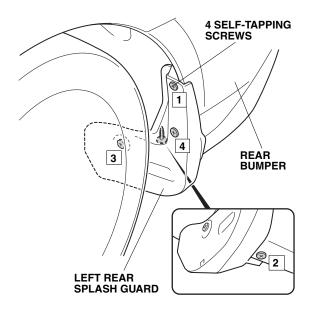

13. Loosely secure the left rear splash guard to the rear bumper with one additional 5 x 20 mm self-tapping screw provided.

14. While holding the left rear splash guard against the rear bumper, tighten the four self-tapping screws in the order shown.