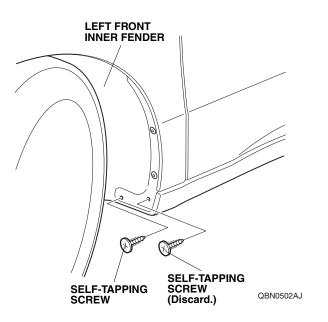

## Installing the Front Splash Guards

1. Turn the steering wheel fully counterclockwise.

QBN0501AJ

- 2. Using a pushpin, pierce the center of the top two clips on the left front inner fender.
- 3. Remove the lower two self-tapping screws from the left front inner fender.