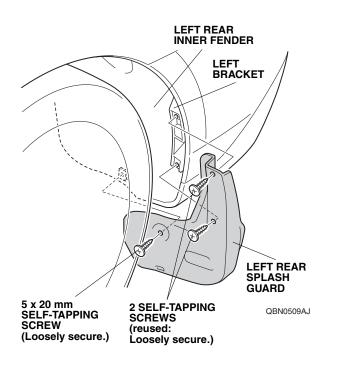

10. Install one spring nut to the left rear splash guard in the area shown.

QBN0507AJ

11. Install one spring nut to the left rear inner fender through the hole shown.

12. Loosely install the left rear splash guard to the left bracket and left rear inner fender with one 5 x 20 mm self-tapping screw provided and two self-tapping screws removed in step 7.