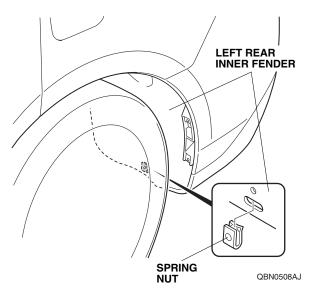

10. Install one spring nut to the left rear splash guard in the area shown.

QBN0507AJ

11. Install one spring nut to the left rear inner fender through the hole shown.

12. Loosely install the left rear splash guard to the left bracket and left rear inner fender with one 5 x 20 mm self-tapping screw provided and two self-tapping screws removed in step 7.