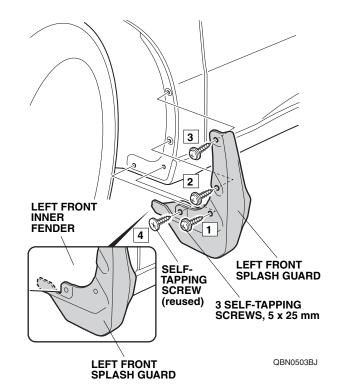

4. Loosely secure the left front splash guard on the left front inner fender with three 5 x 25 mm self-tapping screws provided and one self-tapping screw removed in step 3.

5. While holding the left front splash guard against the left front inner fender, tighten the four self-tapping screws in the order shown.

NOTE: Make sure there is no gap between the left front splash guard and the vehicle body. If there is as gap, loosen the self-tapping screws, hold the splash guard against the body, and retighten the screws.