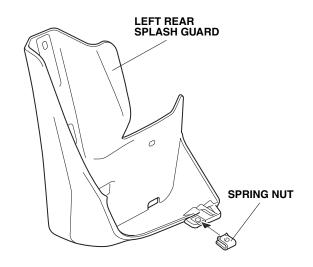

10. Install one spring nut to the left rear splash guard in the area shown.

QBN0507AJ

11. Install one spring nut to the left rear inner fender through the hole shown.

12. Loosely install the left rear splash guard to the left bracket and left rear inner fender with one 5 x 20 mm self-tapping screw provided and two self-tapping screws removed in step 7.