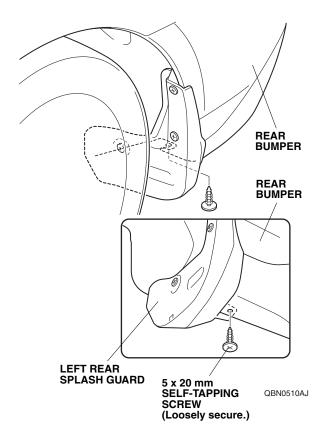

13. Loosely secure the left rear splash guard to the rear bumper with one additional 5 x 20 mm self-tapping screw provided.

14. While holding the left rear splash guard against the rear bumper, tighten the four self-tapping screws in the order shown.