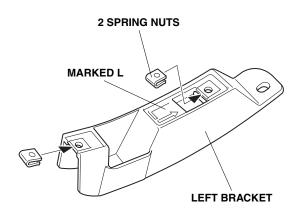

| - (BACURA<br>INSTALLATION<br>INSTRUCTIONS | Accessory<br>SPLASH GUARDS<br>P/N 08P00-TZ5-200 |                 | Application<br>2015 MDX                             | Publications No.<br>BII 51642 |
|-------------------------------------------|-------------------------------------------------|-----------------|-----------------------------------------------------|-------------------------------|
|                                           |                                                 |                 |                                                     | Issue Date<br>MAY 2014        |
| PARTS LIST                                |                                                 | 10              | Self-tapping screws, 5 x 25 m                       | n                             |
| _eft front splash guard                   | $\sim$                                          |                 |                                                     | $\bigcirc$                    |
|                                           |                                                 |                 |                                                     |                               |
|                                           |                                                 |                 |                                                     | Ä                             |
| Dight front onloch quard                  |                                                 | 4               | Self-tapping screws, 5 x 20 m                       | m                             |
| Right front splash guard                  | 19                                              |                 |                                                     |                               |
|                                           |                                                 |                 |                                                     | ¥                             |
|                                           |                                                 | 8               | Spring nuts                                         | 0                             |
| Left rear splash guard                    |                                                 |                 |                                                     |                               |
|                                           | R                                               | тос             | OL AND SUPPLIES REQUIRE                             | ED                            |
|                                           |                                                 |                 | lips screwdriver<br>hpin                            |                               |
|                                           |                                                 |                 | bby Phillips screwdriver                            |                               |
| Right rear splash guard                   |                                                 | _               | n-quality paste wax                                 |                               |
|                                           |                                                 |                 |                                                     |                               |
|                                           |                                                 | NO <sup>-</sup> | וב:<br>Se careful not to damage the b               | ody paint finish.             |
|                                           |                                                 |                 | Clean and wax the areas to be<br>juality paste wax. | covered with a high-          |
| _eft bracket (Marked L)                   |                                                 |                 |                                                     |                               |
|                                           |                                                 |                 |                                                     |                               |
| T                                         |                                                 |                 |                                                     |                               |
| ٦                                         |                                                 |                 |                                                     |                               |
| Right bracket (Marked R)                  |                                                 |                 |                                                     |                               |
|                                           |                                                 |                 |                                                     |                               |
|                                           |                                                 |                 |                                                     |                               |
|                                           |                                                 |                 |                                                     |                               |
|                                           |                                                 |                 |                                                     |                               |

## Installing the Rear Splash Guards

7. Remove the two self-tapping screws from the left rear inner fender.

QBN0504AJ

8. Get the left bracket and install two spring nuts to the left bracket.

QBN0505AJ

9. Install the left bracket to the left rear inner fender using two 5 x 25 mm self-tapping screws.