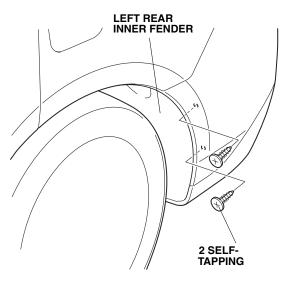

## Installing the Rear Splash Guards

7. Remove the two self-tapping screws from the left rear inner fender.

QBN0504AJ

8. Get the left bracket and install two spring nuts to the left bracket.

QBN0505AJ

9. Install the left bracket to the left rear inner fender using two 5 x 25 mm self-tapping screws.